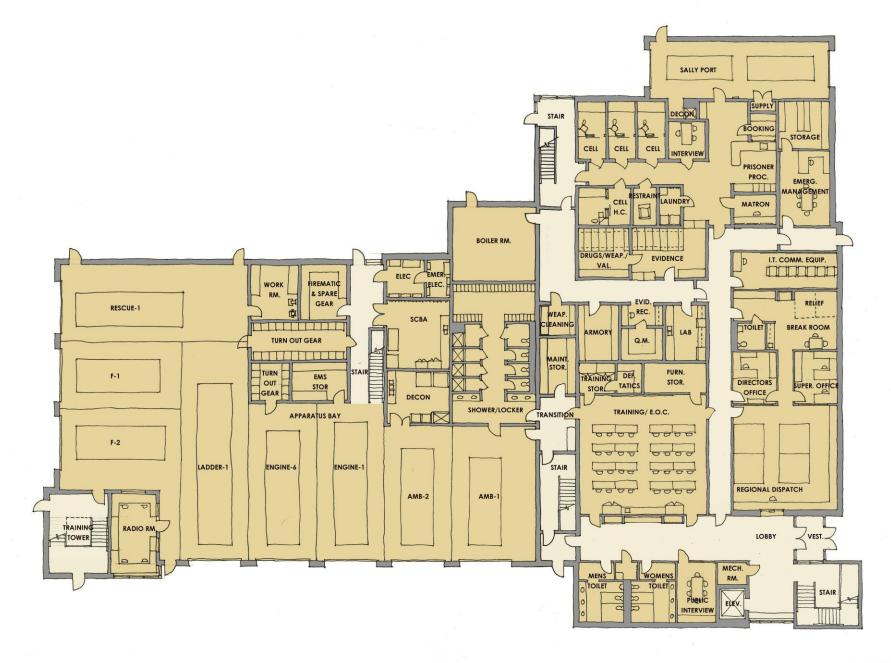

SITE NEEDS: 2.9 ACRES

SPACE NEEDS: 43,346 SF

| 1.  | Public                                | :                         |        |                                                                                     |                                                                                       |               | 20 20                                                                                                                                      |
|-----|---------------------------------------|---------------------------|--------|-------------------------------------------------------------------------------------|---------------------------------------------------------------------------------------|---------------|--------------------------------------------------------------------------------------------------------------------------------------------|
|     | 1.01                                  | Vestibule                 | Э      |                                                                                     | -                                                                                     | $\rightarrow$ | Firematic Support                                                                                                                          |
|     | 1.02                                  | Lobby                     | 1      | l northern                                                                          |                                                                                       | - 1           | 10.03 Firematic Ed                                                                                                                         |
| - 1 | 1.03                                  | Public I                  |        | Buildi                                                                              |                                                                                       |               | 10.04 Seasonal O                                                                                                                           |
| - 1 | 1.04                                  | Region                    |        | 5.04<br>5.05                                                                        | Sprin<br>Air H                                                                        | - 1           | 10.05 Work Room                                                                                                                            |
| - 1 | 1.05                                  | Social S                  |        | 5.06                                                                                | Elec                                                                                  |               | 10.06 Firematic D                                                                                                                          |
| - 1 | 1.06                                  | Male P                    |        | 5.07                                                                                | Eme                                                                                   | - 1           | 10.07 EMS Storage                                                                                                                          |
| - 1 | 1.07                                  | Female                    |        | 5.08                                                                                | Tel/E                                                                                 | - 1           | 10.08 SCBA Room                                                                                                                            |
|     |                                       |                           |        | 5.09                                                                                | Tel/E                                                                                 |               | 10.09 Turnout Ge                                                                                                                           |
| 2.  | Patrio                                | t Regior                  | -      | 0.07                                                                                | , 5.7                                                                                 | $\dashv$      | 10.10 Call Firefigh                                                                                                                        |
|     | 2.01                                  | Dispato                   | 6.     | <br>  Vertic                                                                        | al Cir                                                                                |               |                                                                                                                                            |
|     | 2.02                                  | Dispato                   | • •    |                                                                                     |                                                                                       | Emer          | gency Manage                                                                                                                               |
| - 1 | 2.03                                  | Dispato                   |        | 6.01                                                                                | Stain                                                                                 |               |                                                                                                                                            |
| - 1 | 2.04                                  | Unisex I                  |        | 6.02                                                                                | Eleve                                                                                 | 11.           | Emergency Mana                                                                                                                             |
| - 1 | 2.05                                  | Break A                   |        | 6.03                                                                                | Eleve                                                                                 |               | 11.01 Director's O                                                                                                                         |
|     | 2.06                                  | Comm                      |        |                                                                                     |                                                                                       |               | 11.02 Emergency                                                                                                                            |
| _   | 2.07                                  | Prolong                   | Fire D | )eparti                                                                             | men                                                                                   | $\dashv$      |                                                                                                                                            |
|     |                                       |                           | 7.     |                                                                                     |                                                                                       | Police        | - Donartmont D                                                                                                                             |
| 3.  |                                       | munity/I                  |        | 7.01                                                                                | Chie                                                                                  | Police        | e Department D                                                                                                                             |
|     | 3.01                                  | Training                  |        | 7.01                                                                                | Adm                                                                                   | 12 .          | Records                                                                                                                                    |
|     | 3.02                                  | Supply                    |        | 7.02                                                                                | Daily                                                                                 |               | 12.01 Records/CI                                                                                                                           |
| - 1 | 3.03                                  | Defens                    |        | 7.03                                                                                | Plan                                                                                  |               | 12.02 Records Are                                                                                                                          |
| - 1 | 3.04                                  | Furnitur                  |        | 7.04                                                                                | Reco                                                                                  |               | 12.03 Central Pho                                                                                                                          |
| - 1 | 3.05                                  | EOC St                    |        | 7.05                                                                                | Offic                                                                                 |               | 12.04 Office Supp                                                                                                                          |
|     | 3.06                                  | Kitcher                   |        | 7.00                                                                                | Oilic                                                                                 | $\rightarrow$ |                                                                                                                                            |
| _   |                                       |                           |        |                                                                                     |                                                                                       | 13 .          | Patrol Facilities                                                                                                                          |
| 4.  | <br>  Fitnes                          | s                         | 8.     | Firefic                                                                             | nters                                                                                 | 10.           |                                                                                                                                            |
| 4.  |                                       |                           | 8.     | _                                                                                   | - 1                                                                                   | 10.           | 13.01 Sergeants                                                                                                                            |
| 4.  | Fitnes                                | Fitness                   | 8.     | 8.01                                                                                | Firefi                                                                                | 10.           | 13.01 Sergeants                                                                                                                            |
| 4.  |                                       |                           | 8.     | 8.01<br>8.02                                                                        | Firefi<br>Kitch                                                                       | 10.           | 13.01 Sergeants<br>13.02 Report Prep                                                                                                       |
| 4.  | 4.01                                  |                           | 8.     | 8.01<br>8.02<br>8.03                                                                | Firefi<br>Kitch<br>Firefi                                                             | 10.           | 13.01 Sergeants<br>13.02 Report Prep<br>13.03 Roll Call/Ca                                                                                 |
|     | 4.01                                  | Fitness                   | 8.     | 8.01<br>8.02<br>8.03<br>8.04                                                        | Firefi<br>Kitch<br>Firefi<br>Storr                                                    | 10.           | 13.01 Sergeants<br>13.02 Report Prep<br>13.03 Roll Call/Ca<br>13.04 Duty Bag St                                                            |
|     | 4.01<br><b>Buildi</b><br>5.01         | Fitness  ng Servi  Custod | 8.     | 8.01<br>8.02<br>8.03                                                                | Firefi<br>Kitch<br>Firefi                                                             | 13.           | 13.01 Sergeants 13.02 Report Prep 13.03 Roll Call/Co 13.04 Duty Bag St 13.05 Juvenile Wo 13.06 Quarterma                                   |
|     | 4.01                                  | Fitness                   | 8.     | 8.01<br>8.02<br>8.03<br>8.04<br>8.05<br>8.06                                        | Firefi<br>Kitch<br>Firefi<br>Storr<br>Unise                                           | 10.           | 13.01 Sergeants 13.02 Report Prep 13.03 Roll Call/Co 13.04 Duty Bag St 13.05 Juvenile Wo 13.06 Quarterma                                   |
|     | 4.01<br><b>Buildi</b><br>5.01<br>5.02 | ng Servi Custod Facility  | 8.     | 8.01<br>8.02<br>8.03<br>8.04<br>8.05                                                | Firefi<br>Kitch<br>Firefi<br>Storr<br>Unise<br>Radi                                   | 10.           | 13.01 Sergeants 13.02 Report Prep 13.03 Roll Call/Co 13.04 Duty Bag St 13.05 Juvenile Wo 13.06 Quarterma 13.07 Weapons C                   |
|     | 4.01<br><b>Buildi</b><br>5.01<br>5.02 | ng Servi Custod Facility  |        | 8.01<br>8.02<br>8.03<br>8.04<br>8.05<br>8.06<br>8.07                                | Firefi<br>Kitch<br>Firefi<br>Storr<br>Unise<br>Radi<br>Laur                           |               | 13.01 Sergeants 13.02 Report Prep 13.03 Roll Call/Co 13.04 Duty Bag St 13.05 Juvenile Wo 13.06 Quarterma 13.07 Weapons C 13.08 Ammunition  |
|     | 4.01<br><b>Buildi</b><br>5.01<br>5.02 | ng Servi Custod Facility  | 9.     | 8.01<br>8.02<br>8.03<br>8.04<br>8.05<br>8.06<br>8.07                                | Firefi<br>Kitch<br>Firefi<br>Storr<br>Unise<br>Radi<br>Laur                           | 14.           | 13.01 Sergeants 13.02 Report Prep 13.03 Roll Call/Co 13.04 Duty Bag St 13.05 Juvenile Wo 13.06 Quartermo 13.07 Weapons C 13.08 Ammunition  |
|     | 4.01<br><b>Buildi</b><br>5.01<br>5.02 | ng Servi Custod Facility  |        | 8.01<br>8.02<br>8.03<br>8.04<br>8.05<br>8.06<br>8.07                                | Firefi<br>Kitch<br>Firefi<br>Storr<br>Unise<br>Radi<br>Laur                           |               | 13.01 Sergeants 13.02 Report Prep 13.03 Roll Call/Co 13.04 Duty Bag St 13.05 Juvenile Wo 13.06 Quartermo 13.07 Weapons C 13.08 Ammunition  |
|     | 4.01<br><b>Buildi</b><br>5.01<br>5.02 | ng Servi Custod Facility  |        | 8.01<br>8.02<br>8.03<br>8.04<br>8.05<br>8.06<br>8.07                                | Firefi<br>Kitch<br>Firefi<br>Storr<br>Unise<br>Radi<br>Laur                           |               | 13.01 Sergeants 13.02 Report Prep 13.03 Roll Call/Co 13.04 Duty Bag St 13.05 Juvenile Wo 13.06 Quartermo 13.07 Weapons C 13.08 Ammunition  |
|     | 4.01<br><b>Buildi</b><br>5.01<br>5.02 | ng Servi Custod Facility  | 9.     | 8.01<br>8.02<br>8.03<br>8.04<br>8.05<br>8.06<br>8.07<br>Appa<br>9.01<br>9.02        | Firefi<br>Kitch<br>Firefi<br>Storr<br>Unise<br>Radi<br>Laur<br>ratus,<br>App<br>Train | 14.           | 13.01 Sergeants 13.02 Report Prep 13.03 Roll Call/Co 13.04 Duty Bag St 13.05 Juvenile Wo 13.06 Quartermo 13.07 Weapons C 13.08 Ammunition  |
|     | 4.01<br><b>Buildi</b><br>5.01<br>5.02 | ng Servi Custod Facility  |        | 8.01<br>8.02<br>8.03<br>8.04<br>8.05<br>8.06<br>8.07<br><b>Appa</b><br>9.01<br>9.02 | Firefi<br>Kitch<br>Firefi<br>Storr<br>Unise<br>Radi<br>Laur                           | 14.           | 13.01 Sergeants 13.02 Report Prep 13.03 Roll Call/Co 13.04 Duty Bag St 13.05 Juvenile Wo 13.06 Quarterma: 13.07 Weapons C 13.08 Ammunition |

| - 1  | 15.01    | Detective Squad Room                   | 250   | s.f. |
|------|----------|----------------------------------------|-------|------|
| - 1  | 15.02    | Criminal Informant/Soft Interview Room | 100   | s.f. |
| - 1  | 15.03    | Equipment Storage Room                 | 60    | s.f. |
|      | 15.04    | Sergeant's Office                      | 144   | s.f. |
|      |          |                                        | 554   | s.f. |
| 16.  | Depar    | tment Administration                   |       |      |
|      | 16.01    | Administrative Open Office Area        | 220   | s.f. |
| - 1  | 16.02    | Reprographics/Work Area                | 25    | s.f. |
| - 1  | 16.03    | Coffee Area                            | 12    | s.f. |
| - 1  | 16.04    | Lieutenant's Office                    | 160   | s.f. |
| - 1  | 16.05    | Deputy Chief's Office                  | 180   | s.f. |
| - 1  | 16.06    | Chief's Office                         | 200   | s.f. |
|      | 16.07    | Unisex Restroom                        | 90    | s.f. |
|      |          |                                        | 887   | s.f. |
| 17 . | Staff Fo | acilities                              |       |      |
|      | 17.01    | Male Restroom/Shower                   | 220   | s.f. |
| - 1  | 17.02    | Male Locker Room                       | 340   | s.f. |
| - 1  | 17.03    | Female Restroom/Shower                 | 180   | s.f. |
| - 1  |          | Female Locker Room                     | 100   |      |
| - 1  | 17.05    | Break Room                             | 210   | s.f. |
|      | 17.06    | Miscellaneous Unisex Restroom          | 60    | s.f. |
|      |          |                                        | 1,110 | s.f. |

| $\neg$   | 19.10 Detention Decon/Laundry   | 80     | s.f |
|----------|---------------------------------|--------|-----|
| $\dashv$ |                                 | 1,742  | s.f |
| 20 .     | Detention Facilities            |        |     |
| _        | 20.01 Adult Male Cells (x2)     | 320    | s.f |
|          | 20.02 Adult Female Cells (x1)   | 160    | s.f |
|          | 20.03 Unisex Juvenile Cell (x1) | 160    | s.f |
|          | 20.04 Restraint Area            | 50     | s.f |
|          |                                 | 690    | s.f |
| 21 .     | Garage and Storage              |        |     |
|          | 21.01 Vehicle Storage Bay       | 520    | s.f |
|          |                                 | 520    | s.f |
|          | Summation                       |        |     |
|          | Facility net area:              | 33,343 | s.f |
|          | Net to gross adjustment (30%)   | 10,003 | s f |
| - 1      | 14e1 10 gross dajosimeni (50%)  | 10,000 | 0   |