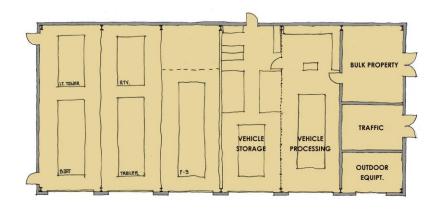

SITE NEEDS: 2.9 ACRES

SPACE NEEDS: 43,346 SF

| 1.  | Public                                | :                         |        |                                                                                     |                                                                                       |               | 20 20                                                                                                                                      |
|-----|---------------------------------------|---------------------------|--------|-------------------------------------------------------------------------------------|---------------------------------------------------------------------------------------|---------------|--------------------------------------------------------------------------------------------------------------------------------------------|
|     | 1.01                                  | Vestibule                 | Э      |                                                                                     | -                                                                                     | $\rightarrow$ | Firematic Support                                                                                                                          |
|     | 1.02                                  | Lobby                     | 1      | l northern                                                                          |                                                                                       | - 1           | 10.03 Firematic Ed                                                                                                                         |
| - 1 | 1.03                                  | Public I                  |        | Buildi                                                                              |                                                                                       |               | 10.04 Seasonal O                                                                                                                           |
| - 1 | 1.04                                  | Region                    |        | 5.04<br>5.05                                                                        | Sprin<br>Air H                                                                        | - 1           | 10.05 Work Room                                                                                                                            |
| - 1 | 1.05                                  | Social S                  |        | 5.06                                                                                | Elec                                                                                  |               | 10.06 Firematic D                                                                                                                          |
| - 1 | 1.06                                  | Male P                    |        | 5.07                                                                                | Eme                                                                                   | - 1           | 10.07 EMS Storage                                                                                                                          |
| - 1 | 1.07                                  | Female                    |        | 5.08                                                                                | Tel/E                                                                                 | - 1           | 10.08 SCBA Room                                                                                                                            |
|     |                                       |                           |        | 5.09                                                                                | Tel/E                                                                                 |               | 10.09 Turnout Ge                                                                                                                           |
| 2.  | Patrio                                | t Regior                  | -      | 0.07                                                                                | , 5.7                                                                                 | $\dashv$      | 10.10 Call Firefigh                                                                                                                        |
|     | 2.01                                  | Dispato                   | 6.     | <br>  Vertic                                                                        | al Cir                                                                                |               |                                                                                                                                            |
|     | 2.02                                  | Dispato                   | • •    |                                                                                     |                                                                                       | Emer          | gency Manage                                                                                                                               |
| - 1 | 2.03                                  | Dispato                   |        | 6.01                                                                                | Stain                                                                                 |               |                                                                                                                                            |
| - 1 | 2.04                                  | Unisex I                  |        | 6.02                                                                                | Eleve                                                                                 | 11.           | Emergency Mana                                                                                                                             |
| - 1 | 2.05                                  | Break A                   |        | 6.03                                                                                | Eleve                                                                                 |               | 11.01 Director's O                                                                                                                         |
|     | 2.06                                  | Comm                      |        |                                                                                     |                                                                                       |               | 11.02 Emergency                                                                                                                            |
| _   | 2.07                                  | Prolong                   | Fire D | )eparti                                                                             | men                                                                                   | $\dashv$      |                                                                                                                                            |
|     |                                       |                           | 7.     |                                                                                     |                                                                                       | Police        | - Donartmont D                                                                                                                             |
| 3.  |                                       | munity/I                  |        | 7.01                                                                                | Chie                                                                                  | Police        | e Department D                                                                                                                             |
|     | 3.01                                  | Training                  |        | 7.01                                                                                | Adm                                                                                   | 12 .          | Records                                                                                                                                    |
|     | 3.02                                  | Supply                    |        | 7.02                                                                                | Daily                                                                                 |               | 12.01 Records/CI                                                                                                                           |
| - 1 | 3.03                                  | Defens                    |        | 7.03                                                                                | Plan                                                                                  |               | 12.02 Records Are                                                                                                                          |
| - 1 | 3.04                                  | Furnitur                  |        | 7.04                                                                                | Reco                                                                                  |               | 12.03 Central Pho                                                                                                                          |
| - 1 | 3.05                                  | EOC St                    |        | 7.05                                                                                | Offic                                                                                 |               | 12.04 Office Supp                                                                                                                          |
|     | 3.06                                  | Kitcher                   |        | 7.00                                                                                | Oilic                                                                                 | $\rightarrow$ |                                                                                                                                            |
| _   |                                       |                           |        |                                                                                     |                                                                                       | 13 .          | Patrol Facilities                                                                                                                          |
| 4.  | <br>  Fitnes                          | s                         | 8.     | Firefic                                                                             | nters                                                                                 | 10.           |                                                                                                                                            |
| 4.  |                                       |                           | 8.     | _                                                                                   | - 1                                                                                   | 10.           | 13.01 Sergeants                                                                                                                            |
| 4.  | Fitnes                                | Fitness                   | 8.     | 8.01                                                                                | Firefi                                                                                | 10.           | 13.01 Sergeants                                                                                                                            |
| 4.  |                                       |                           | 8.     | 8.01<br>8.02                                                                        | Firefi<br>Kitch                                                                       | 10.           | 13.01 Sergeants<br>13.02 Report Prep                                                                                                       |
| 4.  | 4.01                                  |                           | 8.     | 8.01<br>8.02<br>8.03                                                                | Firefi<br>Kitch<br>Firefi                                                             | 10.           | 13.01 Sergeants<br>13.02 Report Prep<br>13.03 Roll Call/Ca                                                                                 |
|     | 4.01                                  | Fitness                   | 8.     | 8.01<br>8.02<br>8.03<br>8.04                                                        | Firefi<br>Kitch<br>Firefi<br>Storr                                                    | 10.           | 13.01 Sergeants<br>13.02 Report Prep<br>13.03 Roll Call/Ca<br>13.04 Duty Bag St                                                            |
|     | 4.01<br><b>Buildi</b><br>5.01         | Fitness  ng Servi  Custod | 8.     | 8.01<br>8.02<br>8.03                                                                | Firefi<br>Kitch<br>Firefi                                                             | 13.           | 13.01 Sergeants 13.02 Report Prep 13.03 Roll Call/Co 13.04 Duty Bag St 13.05 Juvenile Wo 13.06 Quarterma                                   |
|     | 4.01                                  | Fitness                   | 8.     | 8.01<br>8.02<br>8.03<br>8.04<br>8.05<br>8.06                                        | Firefi<br>Kitch<br>Firefi<br>Storr<br>Unise                                           | 10.           | 13.01 Sergeants 13.02 Report Prep 13.03 Roll Call/Co 13.04 Duty Bag St 13.05 Juvenile Wo 13.06 Quarterma                                   |
|     | 4.01<br><b>Buildi</b><br>5.01<br>5.02 | ng Servi Custod Facility  | 8.     | 8.01<br>8.02<br>8.03<br>8.04<br>8.05                                                | Firefi<br>Kitch<br>Firefi<br>Storr<br>Unise<br>Radi                                   | 10.           | 13.01 Sergeants 13.02 Report Prep 13.03 Roll Call/Co 13.04 Duty Bag St 13.05 Juvenile Wo 13.06 Quarterma 13.07 Weapons C                   |
|     | 4.01<br><b>Buildi</b><br>5.01<br>5.02 | ng Servi Custod Facility  |        | 8.01<br>8.02<br>8.03<br>8.04<br>8.05<br>8.06<br>8.07                                | Firefi<br>Kitch<br>Firefi<br>Storr<br>Unise<br>Radi<br>Laur                           |               | 13.01 Sergeants 13.02 Report Prep 13.03 Roll Call/Co 13.04 Duty Bag St 13.05 Juvenile Wo 13.06 Quarterma 13.07 Weapons C 13.08 Ammunition  |
|     | 4.01<br><b>Buildi</b><br>5.01<br>5.02 | ng Servi Custod Facility  | 9.     | 8.01<br>8.02<br>8.03<br>8.04<br>8.05<br>8.06<br>8.07                                | Firefi<br>Kitch<br>Firefi<br>Storr<br>Unise<br>Radi<br>Laur                           | 14.           | 13.01 Sergeants 13.02 Report Prep 13.03 Roll Call/Co 13.04 Duty Bag St 13.05 Juvenile Wo 13.06 Quartermo 13.07 Weapons C 13.08 Ammunition  |
|     | 4.01<br><b>Buildi</b><br>5.01<br>5.02 | ng Servi Custod Facility  |        | 8.01<br>8.02<br>8.03<br>8.04<br>8.05<br>8.06<br>8.07                                | Firefi<br>Kitch<br>Firefi<br>Storr<br>Unise<br>Radi<br>Laur                           |               | 13.01 Sergeants 13.02 Report Prep 13.03 Roll Call/Co 13.04 Duty Bag St 13.05 Juvenile Wo 13.06 Quartermo 13.07 Weapons C 13.08 Ammunition  |
|     | 4.01<br><b>Buildi</b><br>5.01<br>5.02 | ng Servi Custod Facility  |        | 8.01<br>8.02<br>8.03<br>8.04<br>8.05<br>8.06<br>8.07                                | Firefi<br>Kitch<br>Firefi<br>Storr<br>Unise<br>Radi<br>Laur                           |               | 13.01 Sergeants 13.02 Report Prep 13.03 Roll Call/Co 13.04 Duty Bag St 13.05 Juvenile Wo 13.06 Quartermo 13.07 Weapons C 13.08 Ammunition  |
|     | 4.01<br><b>Buildi</b><br>5.01<br>5.02 | ng Servi Custod Facility  | 9.     | 8.01<br>8.02<br>8.03<br>8.04<br>8.05<br>8.06<br>8.07<br>Appa<br>9.01<br>9.02        | Firefi<br>Kitch<br>Firefi<br>Storr<br>Unise<br>Radi<br>Laur<br>ratus,<br>App<br>Train | 14.           | 13.01 Sergeants 13.02 Report Prep 13.03 Roll Call/Co 13.04 Duty Bag St 13.05 Juvenile Wo 13.06 Quartermo 13.07 Weapons C 13.08 Ammunition  |
|     | 4.01<br><b>Buildi</b><br>5.01<br>5.02 | ng Servi Custod Facility  |        | 8.01<br>8.02<br>8.03<br>8.04<br>8.05<br>8.06<br>8.07<br><b>Appa</b><br>9.01<br>9.02 | Firefi<br>Kitch<br>Firefi<br>Storr<br>Unise<br>Radi<br>Laur                           | 14.           | 13.01 Sergeants 13.02 Report Prep 13.03 Roll Call/Co 13.04 Duty Bag St 13.05 Juvenile Wo 13.06 Quarterma: 13.07 Weapons C 13.08 Ammunition |