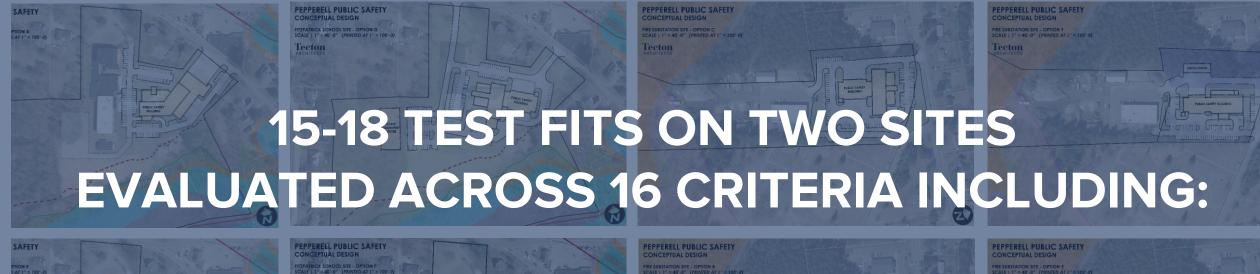

COMBINED PUBLIC SAFETY FACILITY

- ALLOWS FOR OPTIMIZATION OF SHARED SPACES AND BUILDING SYSTEMS
  - SIMULTANEOUSLY ADDRESSES EACH DEPARTMENT'S NEED
    - RESULTS IN A MORE COST-EFFECTIVE SOLUTION









#### **Physical**

Property boundary (size & shape) Topography Utilities (on site & in street) Bedrock Groundwater

#### **Acquisition/Logistics**

Ownership/purchase costs Relocate existing uses (temporary or permanent)

#### **Environmental**

Wetlands and watercourses Endangered species Public water supplies Floodplain/floodway Contamination





#### Access

Access to main roads Two access points Response times Inviting public access

#### Parking/Circulation

Separation of use Secure cruiser parking Sally port

**Resiliency**Operations and site can withstand extreme weather













Impact to Current Operations

Construction Costs

Surrounding Neighbor Impact

Future Growth Opportunities

Demolition and Abatement Requirements

Impact to Undisturbed/Undeveloped Land





| Future parking areas