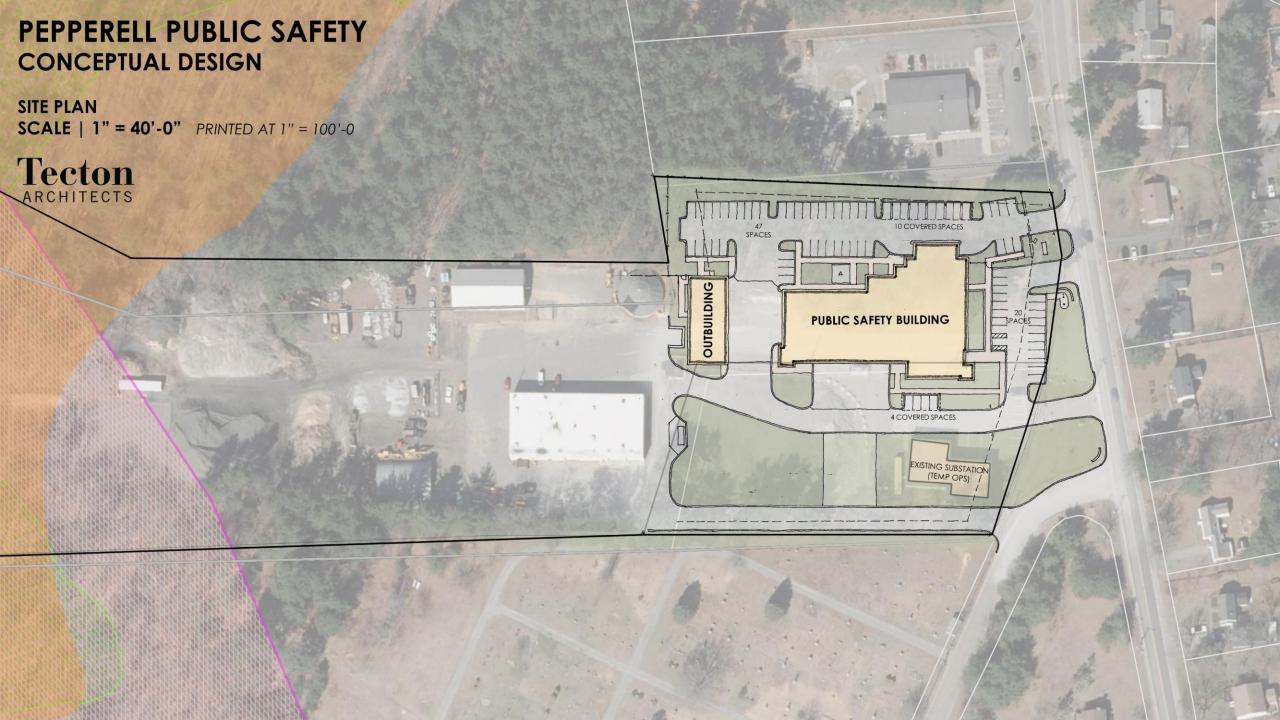

**OVERLAPPING PROGRAM: 4,451 SF** 

COMBINED PUBLIC SAFETY FACILITY PROGRAM: 41,130 SF

POTENTIAL COST SAVINGS OF APPROX. \$4.5 MILLION

SITE NEEDS: 2.9 ACRES

Public Safety Facility

| New Pro | ogrammed Area Name                                  | Quan | tity   | Programmed | Are |
|---------|-----------------------------------------------------|------|--------|------------|-----|
| S.1     | Building Area                                       |      |        |            |     |
|         | Building Footprint                                  | 2    | story  | 26,988     | s.  |
|         | Future Building Growth (25% of programmed area)     |      |        | 6,747      | s.  |
|         | Subtotal:                                           |      |        | 35,735     | s.  |
| S.2     | Parking Area                                        |      |        |            |     |
|         | Visitor Parking                                     | 8    | spaces | 1,320      | S.  |
|         | Visitor Handicapped Parking                         | 1    | spaces | 270        | S.  |
|         | Internet Exchange Parking                           | 2    | spaces | 330        | S.  |
|         | Police Staff Parking                                | 20   | spaces | 3,300      | S   |
|         | Police Staff Handicapped Parking                    | 1    | spaces | 270        | S   |
|         | Fire Staff Parking                                  | 8    | spaces | 1,320      | S.  |
|         | Fire On-Call Staff Parking                          | 22   | spaces | 3,630      | S.  |
|         | Fire Staff Handicapped Parking                      | 1    | spaces | 270        | S.  |
|         | EOC/Outside Agency Parking                          | 22   | spaces | 3,630      | S.  |
|         | Oversize Fleet Parking (Trailers)                   | 2    | spaces | 650        | S.  |
|         | Travel Lane Allowance                               |      |        | 12,000     | S   |
|         | Subtotal:                                           |      |        | 26,990     | S   |
| 5.3     | Site Utilities                                      |      |        |            |     |
|         | Electrical Transformers                             |      |        | 100        | S   |
|         | Emergency Generator                                 |      |        | 200        | S   |
|         | Communications Antenna Tower                        |      |        | 500        | S   |
|         | AC Equipment                                        |      |        | 400        | S   |
|         | Dumpsters                                           |      |        | 240        | S   |
|         | Storm Water Retention                               |      |        | 6,300      | S   |
|         | Subtotal:                                           |      |        | 7,740      | S.  |
| S.4     | Site Amenities                                      |      |        |            |     |
|         | Covered Cruiser Parking (Carport)                   |      | spaces | 1,650      | S.  |
|         | Impound Lot                                         | 5    | spaces | 1,000      | S.  |
|         | Memorial (incl. Flagpoles)                          |      |        | 200        | S.  |
|         | Building Ground Sign                                |      |        | 25         | S.  |
|         | Shared Staff Patio Area incl. Picnic Tables         |      |        | 400        | S.  |
|         | Small Fire Training Yard (Gravel Area for Car Prop) |      |        | 400        | S.  |
|         | Subtotal:                                           |      |        | 3,675      | S   |
| 5.5     | Setbacks and Green Space                            |      |        | 20.700     |     |
|         | Green space                                         |      |        | 29,700     | S.  |
|         | Setbacks                                            |      |        | 22,100     | S.  |
|         | Subtotal:                                           |      |        | 51,800     | S   |
|         | Summation                                           |      |        | 105.040    |     |
|         | Minimum useable site area                           |      |        | 125,940    | S.  |
|         | Minimum useable site acerage                        |      |        | 2.9        | a   |

SITE NEEDS: 2.9 ACRES

SPACE NEEDS: 43,346 SF

| 1.  | Public                                | :                         |        |                                                                                     |                                                                                       |               | 20 20                                                                                                                                      |
|-----|---------------------------------------|---------------------------|--------|-------------------------------------------------------------------------------------|---------------------------------------------------------------------------------------|---------------|--------------------------------------------------------------------------------------------------------------------------------------------|
|     | 1.01                                  | Vestibule                 | Э      |                                                                                     | -                                                                                     | $\rightarrow$ | Firematic Support                                                                                                                          |
|     | 1.02                                  | Lobby                     | 1      | l northern                                                                          |                                                                                       | - 1           | 10.03 Firematic Ed                                                                                                                         |
| - 1 | 1.03                                  | Public I                  |        | Buildi                                                                              |                                                                                       |               | 10.04 Seasonal O                                                                                                                           |
| - 1 | 1.04                                  | Region                    |        | 5.04<br>5.05                                                                        | Sprin<br>Air H                                                                        | - 1           | 10.05 Work Room                                                                                                                            |
| - 1 | 1.05                                  | Social S                  |        | 5.06                                                                                | Elec                                                                                  |               | 10.06 Firematic D                                                                                                                          |
| - 1 | 1.06                                  | Male P                    |        | 5.07                                                                                | Eme                                                                                   | - 1           | 10.07 EMS Storage                                                                                                                          |
| - 1 | 1.07                                  | Female                    |        | 5.08                                                                                | Tel/E                                                                                 | - 1           | 10.08 SCBA Room                                                                                                                            |
|     |                                       |                           |        | 5.09                                                                                | Tel/E                                                                                 |               | 10.09 Turnout Ge                                                                                                                           |
| 2.  | Patrio                                | t Regior                  | -      | 0.07                                                                                | , 5.7                                                                                 | $\dashv$      | 10.10 Call Firefigh                                                                                                                        |
|     | 2.01                                  | Dispato                   | 6.     | <br>  Vertic                                                                        | al Cir                                                                                |               |                                                                                                                                            |
|     | 2.02                                  | Dispato                   | • •    |                                                                                     |                                                                                       | Emer          | gency Manage                                                                                                                               |
| - 1 | 2.03                                  | Dispato                   |        | 6.01                                                                                | Stain                                                                                 |               |                                                                                                                                            |
| - 1 | 2.04                                  | Unisex I                  |        | 6.02                                                                                | Eleve                                                                                 | 11.           | Emergency Mana                                                                                                                             |
| - 1 | 2.05                                  | Break A                   |        | 6.03                                                                                | Eleve                                                                                 |               | 11.01 Director's O                                                                                                                         |
|     | 2.06                                  | Comm                      |        |                                                                                     |                                                                                       |               | 11.02 Emergency                                                                                                                            |
| _   | 2.07                                  | Prolong                   | Fire D | )eparti                                                                             | men                                                                                   | $\dashv$      |                                                                                                                                            |
|     |                                       |                           | 7.     |                                                                                     |                                                                                       | Police        | - Donartmont D                                                                                                                             |
| 3.  |                                       | munity/I                  |        | 7.01                                                                                | Chie                                                                                  | Police        | e Department D                                                                                                                             |
|     | 3.01                                  | Training                  |        | 7.01                                                                                | Adm                                                                                   | 12 .          | Records                                                                                                                                    |
|     | 3.02                                  | Supply                    |        | 7.02                                                                                | Daily                                                                                 |               | 12.01 Records/CI                                                                                                                           |
| - 1 | 3.03                                  | Defens                    |        | 7.03                                                                                | Plan                                                                                  |               | 12.02 Records Are                                                                                                                          |
| - 1 | 3.04                                  | Furnitur                  |        | 7.04                                                                                | Reco                                                                                  |               | 12.03 Central Pho                                                                                                                          |
| - 1 | 3.05                                  | EOC St                    |        | 7.05                                                                                | Offic                                                                                 |               | 12.04 Office Supp                                                                                                                          |
|     | 3.06                                  | Kitcher                   |        | 7.00                                                                                | Oilic                                                                                 | $\rightarrow$ |                                                                                                                                            |
| _   |                                       |                           |        |                                                                                     |                                                                                       | 13 .          | Patrol Facilities                                                                                                                          |
| 4.  | <br>  Fitnes                          | s                         | 8.     | Firefic                                                                             | nters                                                                                 | 10.           |                                                                                                                                            |
| 4.  |                                       |                           | 8.     | _                                                                                   | - 1                                                                                   | 10.           | 13.01 Sergeants                                                                                                                            |
| 4.  | Fitnes                                | Fitness                   | 8.     | 8.01                                                                                | Firefi                                                                                | 10.           | 13.01 Sergeants                                                                                                                            |
| 4.  |                                       |                           | 8.     | 8.01<br>8.02                                                                        | Firefi<br>Kitch                                                                       | 10.           | 13.01 Sergeants<br>13.02 Report Prep                                                                                                       |
| 4.  | 4.01                                  |                           | 8.     | 8.01<br>8.02<br>8.03                                                                | Firefi<br>Kitch<br>Firefi                                                             | 10.           | 13.01 Sergeants<br>13.02 Report Prep<br>13.03 Roll Call/Ca                                                                                 |
|     | 4.01                                  | Fitness                   | 8.     | 8.01<br>8.02<br>8.03<br>8.04                                                        | Firefi<br>Kitch<br>Firefi<br>Storr                                                    | 10.           | 13.01 Sergeants<br>13.02 Report Prep<br>13.03 Roll Call/Ca<br>13.04 Duty Bag St                                                            |
|     | 4.01<br><b>Buildi</b><br>5.01         | Fitness  ng Servi  Custod | 8.     | 8.01<br>8.02<br>8.03                                                                | Firefi<br>Kitch<br>Firefi                                                             | 13.           | 13.01 Sergeants 13.02 Report Prep 13.03 Roll Call/Co 13.04 Duty Bag St 13.05 Juvenile Wo 13.06 Quarterma                                   |
|     | 4.01                                  | Fitness                   | 8.     | 8.01<br>8.02<br>8.03<br>8.04<br>8.05<br>8.06                                        | Firefi<br>Kitch<br>Firefi<br>Storr<br>Unise                                           | 10.           | 13.01 Sergeants 13.02 Report Prep 13.03 Roll Call/Co 13.04 Duty Bag St 13.05 Juvenile Wo 13.06 Quarterma                                   |
|     | 4.01<br><b>Buildi</b><br>5.01<br>5.02 | ng Servi Custod Facility  | 8.     | 8.01<br>8.02<br>8.03<br>8.04<br>8.05                                                | Firefi<br>Kitch<br>Firefi<br>Storr<br>Unise<br>Radi                                   | 10.           | 13.01 Sergeants 13.02 Report Prep 13.03 Roll Call/Co 13.04 Duty Bag St 13.05 Juvenile Wo 13.06 Quarterma 13.07 Weapons C                   |
|     | 4.01<br><b>Buildi</b><br>5.01<br>5.02 | ng Servi Custod Facility  |        | 8.01<br>8.02<br>8.03<br>8.04<br>8.05<br>8.06<br>8.07                                | Firefi<br>Kitch<br>Firefi<br>Storr<br>Unise<br>Radi<br>Laur                           |               | 13.01 Sergeants 13.02 Report Prep 13.03 Roll Call/Co 13.04 Duty Bag St 13.05 Juvenile Wo 13.06 Quarterma 13.07 Weapons C 13.08 Ammunition  |
|     | 4.01<br><b>Buildi</b><br>5.01<br>5.02 | ng Servi Custod Facility  | 9.     | 8.01<br>8.02<br>8.03<br>8.04<br>8.05<br>8.06<br>8.07                                | Firefi<br>Kitch<br>Firefi<br>Storr<br>Unise<br>Radi<br>Laur                           | 14.           | 13.01 Sergeants 13.02 Report Prep 13.03 Roll Call/Co 13.04 Duty Bag St 13.05 Juvenile Wo 13.06 Quartermo 13.07 Weapons C 13.08 Ammunition  |
|     | 4.01<br><b>Buildi</b><br>5.01<br>5.02 | ng Servi Custod Facility  |        | 8.01<br>8.02<br>8.03<br>8.04<br>8.05<br>8.06<br>8.07                                | Firefi<br>Kitch<br>Firefi<br>Storr<br>Unise<br>Radi<br>Laur                           |               | 13.01 Sergeants 13.02 Report Prep 13.03 Roll Call/Co 13.04 Duty Bag St 13.05 Juvenile Wo 13.06 Quartermo 13.07 Weapons C 13.08 Ammunition  |
|     | 4.01<br><b>Buildi</b><br>5.01<br>5.02 | ng Servi Custod Facility  |        | 8.01<br>8.02<br>8.03<br>8.04<br>8.05<br>8.06<br>8.07                                | Firefi<br>Kitch<br>Firefi<br>Storr<br>Unise<br>Radi<br>Laur                           |               | 13.01 Sergeants 13.02 Report Prep 13.03 Roll Call/Co 13.04 Duty Bag St 13.05 Juvenile Wo 13.06 Quartermo 13.07 Weapons C 13.08 Ammunition  |
|     | 4.01<br><b>Buildi</b><br>5.01<br>5.02 | ng Servi Custod Facility  | 9.     | 8.01<br>8.02<br>8.03<br>8.04<br>8.05<br>8.06<br>8.07<br>Appa<br>9.01<br>9.02        | Firefi<br>Kitch<br>Firefi<br>Storr<br>Unise<br>Radi<br>Laur<br>ratus,<br>App<br>Train | 14.           | 13.01 Sergeants 13.02 Report Prep 13.03 Roll Call/Co 13.04 Duty Bag St 13.05 Juvenile Wo 13.06 Quartermo 13.07 Weapons C 13.08 Ammunition  |
|     | 4.01<br><b>Buildi</b><br>5.01<br>5.02 | ng Servi Custod Facility  |        | 8.01<br>8.02<br>8.03<br>8.04<br>8.05<br>8.06<br>8.07<br><b>Appa</b><br>9.01<br>9.02 | Firefi<br>Kitch<br>Firefi<br>Storr<br>Unise<br>Radi<br>Laur                           | 14.           | 13.01 Sergeants 13.02 Report Prep 13.03 Roll Call/Co 13.04 Duty Bag St 13.05 Juvenile Wo 13.06 Quarterma: 13.07 Weapons C 13.08 Ammunition |