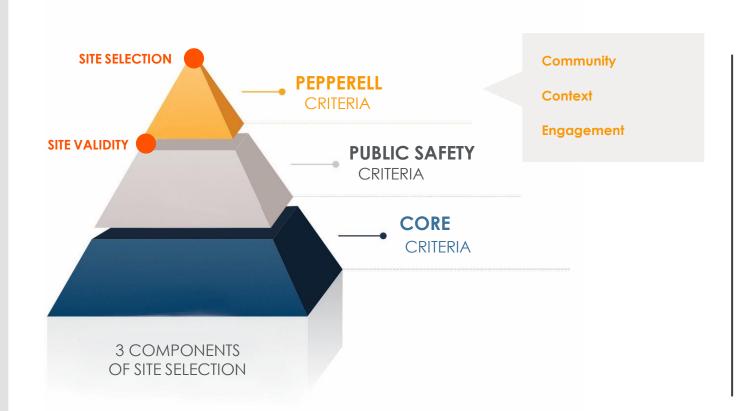

# Programming

# **Project Goals & Vision**

IDENTIFY VALUES

INFORMED DECISION MAKING

OPTIMAL VALUE ALIGNMENT

BEST RETURN
IN VALUE
INVESTMENT

# **Program Approach & Analysis**

COMBINED FACILITY VS. TWO SEPARATE FACILITIES

POLICE + PRECC PROGRAM: 20,228 SF

FIRE + EMERGENCY MANAGEMENT PROGRAM: 25,353 SF

SQUARE FOOTAGE REQUIRED FOR TWO BUILDINGS: 45,581 SF