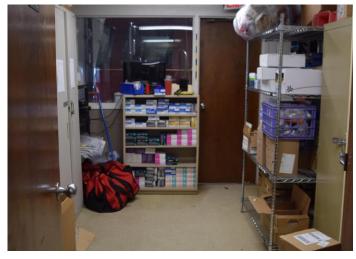

# **Existing Facilities: Police/Communications**

#### **Operational Deficiencies**

- Inadequate detainee holding area
- Improper processing area
- Insecure spaces
- Inadequate dispatch area
- Lack of proper training space
- Poor parking

#### **Functional Deficiencies**

- Poor air circulation
- Poor electrical
- Poor plumbing
- ADA concerns
- Energy inefficient