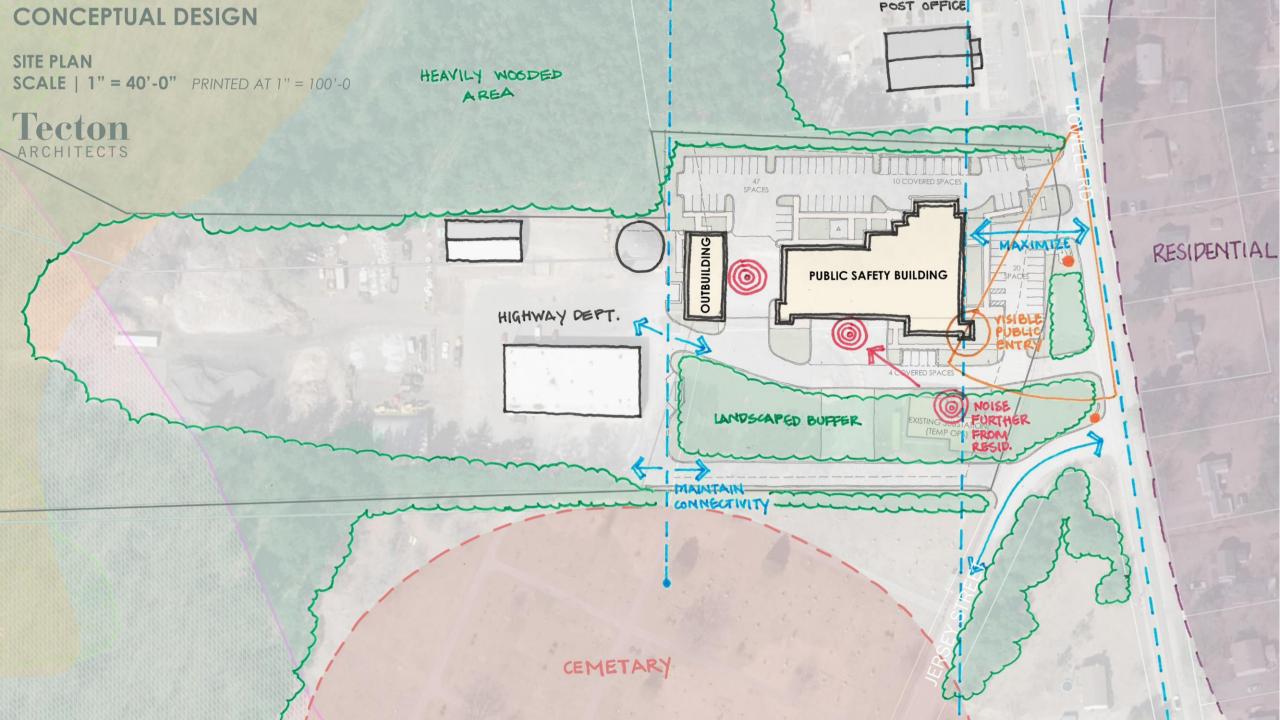

**OVERLAPPING PROGRAM: 4,451 SF** 

COMBINED PUBLIC SAFETY FACILITY PROGRAM: 41,130 SF

POTENTIAL COST SAVINGS OF APPROX. \$4.5 MILLION

SITE NEEDS: 2.9 ACRES

Public Safety Facility

| New Pro | ogrammed Area Name                                  | Quan | tity   | Programmed | Are |
|---------|-----------------------------------------------------|------|--------|------------|-----|
| S.1     | Building Area                                       |      |        |            |     |
|         | Building Footprint                                  | 2    | story  | 26,988     | s.  |
|         | Future Building Growth (25% of programmed area)     |      |        | 6,747      | s.  |
|         | Subtotal:                                           |      |        | 35,735     | s.  |
| S.2     | Parking Area                                        |      |        |            |     |
|         | Visitor Parking                                     | 8    | spaces | 1,320      | S.  |
|         | Visitor Handicapped Parking                         | 1    | spaces | 270        | S.  |
|         | Internet Exchange Parking                           | 2    | spaces | 330        | S.  |
|         | Police Staff Parking                                | 20   | spaces | 3,300      | S   |
|         | Police Staff Handicapped Parking                    | 1    | spaces | 270        | S   |
|         | Fire Staff Parking                                  | 8    | spaces | 1,320      | S.  |
|         | Fire On-Call Staff Parking                          | 22   | spaces | 3,630      | S.  |
|         | Fire Staff Handicapped Parking                      | 1    | spaces | 270        | S.  |
|         | EOC/Outside Agency Parking                          | 22   | spaces | 3,630      | S.  |
|         | Oversize Fleet Parking (Trailers)                   | 2    | spaces | 650        | S.  |
|         | Travel Lane Allowance                               |      |        | 12,000     | S   |
|         | Subtotal:                                           |      |        | 26,990     | S   |
| 5.3     | Site Utilities                                      |      |        |            |     |
|         | Electrical Transformers                             |      |        | 100        | S   |
|         | Emergency Generator                                 |      |        | 200        | S   |
|         | Communications Antenna Tower                        |      |        | 500        | S   |
|         | AC Equipment                                        |      |        | 400        | S   |
|         | Dumpsters                                           |      |        | 240        | S   |
|         | Storm Water Retention                               |      |        | 6,300      | S   |
|         | Subtotal:                                           |      |        | 7,740      | S.  |
| S.4     | Site Amenities                                      |      |        |            |     |
|         | Covered Cruiser Parking (Carport)                   |      | spaces | 1,650      | S.  |
|         | Impound Lot                                         | 5    | spaces | 1,000      | S.  |
|         | Memorial (incl. Flagpoles)                          |      |        | 200        | S.  |
|         | Building Ground Sign                                |      |        | 25         | S.  |
|         | Shared Staff Patio Area incl. Picnic Tables         |      |        | 400        | S.  |
|         | Small Fire Training Yard (Gravel Area for Car Prop) |      |        | 400        | S.  |
|         | Subtotal:                                           |      |        | 3,675      | S   |
| 5.5     | Setbacks and Green Space                            |      |        | 20.700     |     |
|         | Green space                                         |      |        | 29,700     | S.  |
|         | Setbacks                                            |      |        | 22,100     | S.  |
|         | Subtotal:                                           |      |        | 51,800     | S   |
|         | Summation                                           |      |        | 105.040    |     |
|         | Minimum useable site area                           |      |        | 125,940    | S.  |
|         | Minimum useable site acerage                        |      |        | 2.9        | a   |

SITE NEEDS: 2.9 ACRES

SPACE NEEDS: 43,346 SF

| 1.  | Public                                | :                         |        |                                                                                     |                                                                                       |               | 20 20                                                                                                                                      |
|-----|---------------------------------------|---------------------------|--------|-------------------------------------------------------------------------------------|---------------------------------------------------------------------------------------|---------------|--------------------------------------------------------------------------------------------------------------------------------------------|
|     | 1.01                                  | Vestibule                 | Э      |                                                                                     | -                                                                                     | $\rightarrow$ | Firematic Support                                                                                                                          |
|     | 1.02                                  | Lobby                     | 1      | l northern                                                                          |                                                                                       | - 1           | 10.03 Firematic Ed                                                                                                                         |
| - 1 | 1.03                                  | Public I                  |        | Buildi                                                                              |                                                                                       |               | 10.04 Seasonal O                                                                                                                           |
| - 1 | 1.04                                  | Region                    |        | 5.04<br>5.05                                                                        | Sprin<br>Air H                                                                        | - 1           | 10.05 Work Room                                                                                                                            |
| - 1 | 1.05                                  | Social S                  |        | 5.06                                                                                | Elec                                                                                  |               | 10.06 Firematic D                                                                                                                          |
| - 1 | 1.06                                  | Male P                    |        | 5.07                                                                                | Eme                                                                                   | - 1           | 10.07 EMS Storage                                                                                                                          |
| - 1 | 1.07                                  | Female                    |        | 5.08                                                                                | Tel/E                                                                                 | - 1           | 10.08 SCBA Room                                                                                                                            |
|     |                                       |                           |        | 5.09                                                                                | Tel/E                                                                                 |               | 10.09 Turnout Ge                                                                                                                           |
| 2.  | Patrio                                | t Regior                  | -      | 0.07                                                                                | , 5.7                                                                                 | $\dashv$      | 10.10 Call Firefigh                                                                                                                        |
|     | 2.01                                  | Dispato                   | 6.     | <br>  Vertic                                                                        | al Cir                                                                                |               |                                                                                                                                            |
|     | 2.02                                  | Dispato                   | • •    |                                                                                     |                                                                                       | Emer          | gency Manage                                                                                                                               |
| - 1 | 2.03                                  | Dispato                   |        | 6.01                                                                                | Stain                                                                                 |               |                                                                                                                                            |
| - 1 | 2.04                                  | Unisex I                  |        | 6.02                                                                                | Eleve                                                                                 | 11.           | Emergency Mana                                                                                                                             |
| - 1 | 2.05                                  | Break A                   |        | 6.03                                                                                | Eleve                                                                                 |               | 11.01 Director's O                                                                                                                         |
|     | 2.06                                  | Comm                      |        |                                                                                     |                                                                                       |               | 11.02 Emergency                                                                                                                            |
| _   | 2.07                                  | Prolong                   | Fire D | )eparti                                                                             | men                                                                                   | $\dashv$      |                                                                                                                                            |
|     |                                       |                           | 7.     |                                                                                     |                                                                                       | Police        | - Donartmont D                                                                                                                             |
| 3.  |                                       | munity/I                  |        | 7.01                                                                                | Chie                                                                                  | Police        | e Department D                                                                                                                             |
|     | 3.01                                  | Training                  |        | 7.01                                                                                | Adm                                                                                   | 12 .          | Records                                                                                                                                    |
|     | 3.02                                  | Supply                    |        | 7.02                                                                                | Daily                                                                                 |               | 12.01 Records/CI                                                                                                                           |
| - 1 | 3.03                                  | Defens                    |        | 7.03                                                                                | Plan                                                                                  |               | 12.02 Records Are                                                                                                                          |
| - 1 | 3.04                                  | Furnitur                  |        | 7.04                                                                                | Reco                                                                                  |               | 12.03 Central Pho                                                                                                                          |
| - 1 | 3.05                                  | EOC St                    |        | 7.05                                                                                | Offic                                                                                 |               | 12.04 Office Supp                                                                                                                          |
|     | 3.06                                  | Kitcher                   |        | 7.00                                                                                | Oilic                                                                                 | $\rightarrow$ |                                                                                                                                            |
| _   |                                       |                           |        |                                                                                     |                                                                                       | 13 .          | Patrol Facilities                                                                                                                          |
| 4.  | <br>  Fitnes                          | s                         | 8.     | Firefic                                                                             | nters                                                                                 | 10.           |                                                                                                                                            |
| 4.  |                                       |                           | 8.     | _                                                                                   | - 1                                                                                   | 10.           | 13.01 Sergeants                                                                                                                            |
| 4.  | Fitnes                                | Fitness                   | 8.     | 8.01                                                                                | Firefi                                                                                | 10.           | 13.01 Sergeants                                                                                                                            |
| 4.  |                                       |                           | 8.     | 8.01<br>8.02                                                                        | Firefi<br>Kitch                                                                       | 10.           | 13.01 Sergeants<br>13.02 Report Prep                                                                                                       |
| 4.  | 4.01                                  |                           | 8.     | 8.01<br>8.02<br>8.03                                                                | Firefi<br>Kitch<br>Firefi                                                             | 10.           | 13.01 Sergeants<br>13.02 Report Prep<br>13.03 Roll Call/Ca                                                                                 |
|     | 4.01                                  | Fitness                   | 8.     | 8.01<br>8.02<br>8.03<br>8.04                                                        | Firefi<br>Kitch<br>Firefi<br>Storr                                                    | 10.           | 13.01 Sergeants<br>13.02 Report Prep<br>13.03 Roll Call/Ca<br>13.04 Duty Bag St                                                            |
|     | 4.01<br><b>Buildi</b><br>5.01         | Fitness  ng Servi  Custod | 8.     | 8.01<br>8.02<br>8.03                                                                | Firefi<br>Kitch<br>Firefi                                                             | 13.           | 13.01 Sergeants 13.02 Report Prep 13.03 Roll Call/Co 13.04 Duty Bag St 13.05 Juvenile Wo 13.06 Quarterma                                   |
|     | 4.01                                  | Fitness                   | 8.     | 8.01<br>8.02<br>8.03<br>8.04<br>8.05<br>8.06                                        | Firefi<br>Kitch<br>Firefi<br>Storr<br>Unise                                           | 10.           | 13.01 Sergeants 13.02 Report Prep 13.03 Roll Call/Co 13.04 Duty Bag St 13.05 Juvenile Wo 13.06 Quarterma                                   |
|     | 4.01<br><b>Buildi</b><br>5.01<br>5.02 | ng Servi Custod Facility  | 8.     | 8.01<br>8.02<br>8.03<br>8.04<br>8.05                                                | Firefi<br>Kitch<br>Firefi<br>Storr<br>Unise<br>Radi                                   | 10.           | 13.01 Sergeants 13.02 Report Prep 13.03 Roll Call/Co 13.04 Duty Bag St 13.05 Juvenile Wo 13.06 Quarterma 13.07 Weapons C                   |
|     | 4.01<br><b>Buildi</b><br>5.01<br>5.02 | ng Servi Custod Facility  |        | 8.01<br>8.02<br>8.03<br>8.04<br>8.05<br>8.06<br>8.07                                | Firefi<br>Kitch<br>Firefi<br>Storr<br>Unise<br>Radi<br>Laur                           |               | 13.01 Sergeants 13.02 Report Prep 13.03 Roll Call/Co 13.04 Duty Bag St 13.05 Juvenile Wo 13.06 Quarterma 13.07 Weapons C 13.08 Ammunition  |
|     | 4.01<br><b>Buildi</b><br>5.01<br>5.02 | ng Servi Custod Facility  | 9.     | 8.01<br>8.02<br>8.03<br>8.04<br>8.05<br>8.06<br>8.07                                | Firefi<br>Kitch<br>Firefi<br>Storr<br>Unise<br>Radi<br>Laur                           | 14.           | 13.01 Sergeants 13.02 Report Prep 13.03 Roll Call/Co 13.04 Duty Bag St 13.05 Juvenile Wo 13.06 Quartermo 13.07 Weapons C 13.08 Ammunition  |
|     | 4.01<br><b>Buildi</b><br>5.01<br>5.02 | ng Servi Custod Facility  |        | 8.01<br>8.02<br>8.03<br>8.04<br>8.05<br>8.06<br>8.07                                | Firefi<br>Kitch<br>Firefi<br>Storr<br>Unise<br>Radi<br>Laur                           |               | 13.01 Sergeants 13.02 Report Prep 13.03 Roll Call/Co 13.04 Duty Bag St 13.05 Juvenile Wo 13.06 Quartermo 13.07 Weapons C 13.08 Ammunition  |
|     | 4.01<br><b>Buildi</b><br>5.01<br>5.02 | ng Servi Custod Facility  |        | 8.01<br>8.02<br>8.03<br>8.04<br>8.05<br>8.06<br>8.07                                | Firefi<br>Kitch<br>Firefi<br>Storr<br>Unise<br>Radi<br>Laur                           |               | 13.01 Sergeants 13.02 Report Prep 13.03 Roll Call/Co 13.04 Duty Bag St 13.05 Juvenile Wo 13.06 Quartermo 13.07 Weapons C 13.08 Ammunition  |
|     | 4.01<br><b>Buildi</b><br>5.01<br>5.02 | ng Servi Custod Facility  | 9.     | 8.01<br>8.02<br>8.03<br>8.04<br>8.05<br>8.06<br>8.07<br>Appa<br>9.01<br>9.02        | Firefi<br>Kitch<br>Firefi<br>Storr<br>Unise<br>Radi<br>Laur<br>ratus,<br>App<br>Train | 14.           | 13.01 Sergeants 13.02 Report Prep 13.03 Roll Call/Co 13.04 Duty Bag St 13.05 Juvenile Wo 13.06 Quartermo 13.07 Weapons C 13.08 Ammunition  |
|     | 4.01<br><b>Buildi</b><br>5.01<br>5.02 | ng Servi Custod Facility  |        | 8.01<br>8.02<br>8.03<br>8.04<br>8.05<br>8.06<br>8.07<br><b>Appa</b><br>9.01<br>9.02 | Firefi<br>Kitch<br>Firefi<br>Storr<br>Unise<br>Radi<br>Laur                           | 14.           | 13.01 Sergeants 13.02 Report Prep 13.03 Roll Call/Co 13.04 Duty Bag St 13.05 Juvenile Wo 13.06 Quarterma: 13.07 Weapons C 13.08 Ammunition |