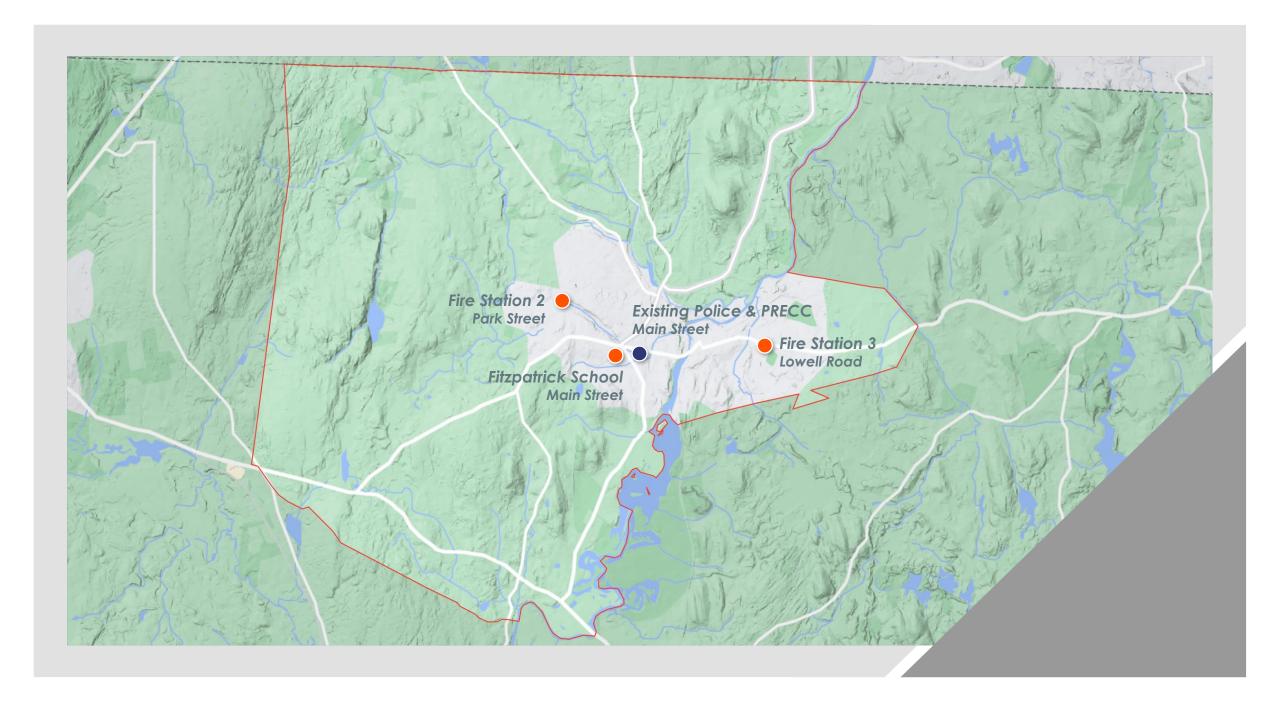

# **Existing Facilities: Police/Communications**

# **Existing Facilities: Fire Stations**