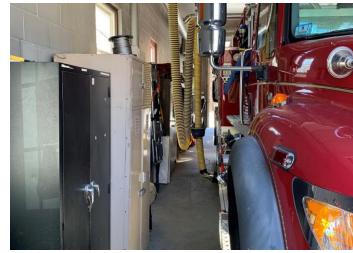

# **Existing Facilities: Fire Stations**

#### **Operational Deficiencies**

- Undersized spaces
- Insufficient apparatus bay
- Living quarters
- No decontamination space
- Substandard plumbing, HVAC, electrical

#### **Functional Deficiencies**

- Exhaust recovery
- Inadequate HVAC
- No fire protection
- ADA concerns
- Undersized building systems
- No maintenance space