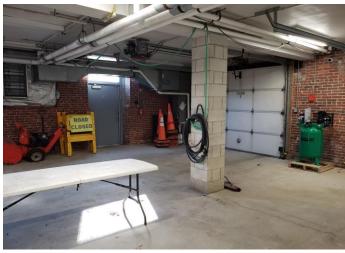

# **Existing Facilities: Police/Communications**

#### **Functional Deficiencies**

- Poor air circulation
- Poor electrical
- Poor plumbing
- ADA concerns
- Energy inefficient