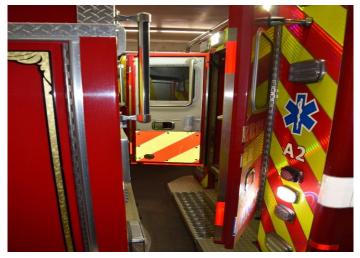

# **Existing Facilities: Fire Stations**

#### **Operational Deficiencies**

- Undersized spaces
- Insufficient apparatus bay
- Living quarters
- No decontamination space
- Substandard plumbing, HVAC, electrical