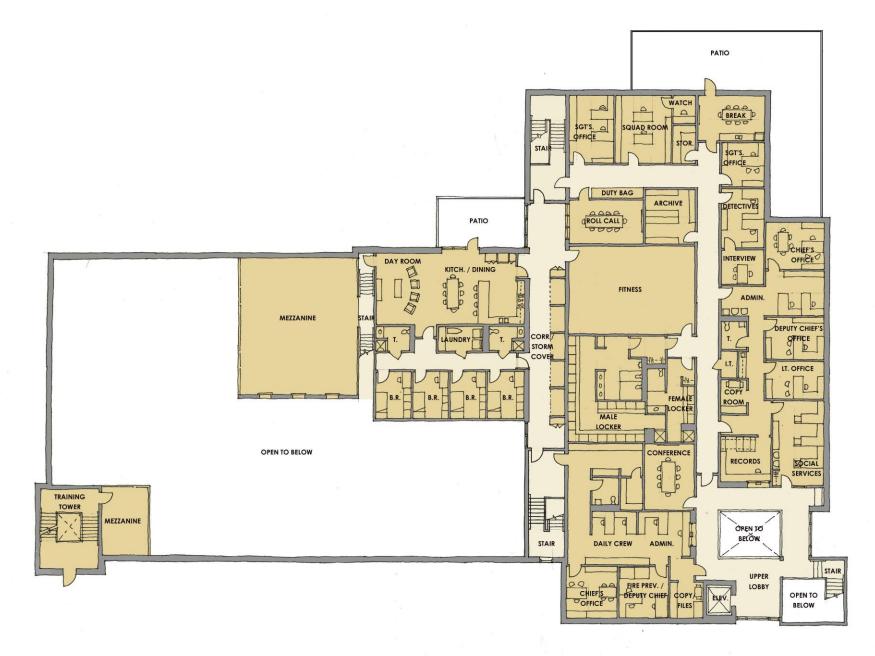

# **Program Approach & Analysis**

COMBINED FACILITY VS. TWO SEPARATE FACILITIES

POLICE + PRECC PROGRAM: 20,228 SF

FIRE + EMERGENCY MANAGEMENT PROGRAM: 25,353 SF

SQUARE FOOTAGE REQUIRED FOR TWO BUILDINGS: 45,581 SF

**OVERLAPPING PROGRAM: 4,451 SF** 

COMBINED PUBLIC SAFETY FACILITY PROGRAM: 41,130 SF

POTENTIAL COST SAVINGS OF APPROX. \$4.5 MILLION

SITE NEEDS: 2.9 ACRES

Public Safety Facility

| New Pro | ogrammed Area Name                                  | Quan | tity   | Programmed | Are |
|---------|-----------------------------------------------------|------|--------|------------|-----|
| S.1     | Building Area                                       |      |        |            |     |
|         | Building Footprint                                  | 2    | story  | 26,988     | s.  |
|         | Future Building Growth (25% of programmed area)     |      |        | 6,747      | s.  |
|         | Subtotal:                                           |      |        | 35,735     | s.  |
| S.2     | Parking Area                                        |      |        |            |     |
|         | Visitor Parking                                     | 8    | spaces | 1,320      | S.  |
|         | Visitor Handicapped Parking                         | 1    | spaces | 270        | S.  |
|         | Internet Exchange Parking                           | 2    | spaces | 330        | S.  |
|         | Police Staff Parking                                | 20   | spaces | 3,300      | S   |
|         | Police Staff Handicapped Parking                    | 1    | spaces | 270        | S   |
|         | Fire Staff Parking                                  | 8    | spaces | 1,320      | S.  |
|         | Fire On-Call Staff Parking                          | 22   | spaces | 3,630      | S.  |
|         | Fire Staff Handicapped Parking                      | 1    | spaces | 270        | S.  |
|         | EOC/Outside Agency Parking                          | 22   | spaces | 3,630      | S.  |
|         | Oversize Fleet Parking (Trailers)                   | 2    | spaces | 650        | S.  |
|         | Travel Lane Allowance                               |      |        | 12,000     | S   |
|         | Subtotal:                                           |      |        | 26,990     | S   |
| 5.3     | Site Utilities                                      |      |        |            |     |
|         | Electrical Transformers                             |      |        | 100        | S   |
|         | Emergency Generator                                 |      |        | 200        | S   |
|         | Communications Antenna Tower                        |      |        | 500        | S   |
|         | AC Equipment                                        |      |        | 400        | S   |
|         | Dumpsters                                           |      |        | 240        | S   |
|         | Storm Water Retention                               |      |        | 6,300      | S   |
|         | Subtotal:                                           |      |        | 7,740      | S.  |
| S.4     | Site Amenities                                      |      |        |            |     |
|         | Covered Cruiser Parking (Carport)                   |      | spaces | 1,650      | S.  |
|         | Impound Lot                                         | 5    | spaces | 1,000      | S.  |
|         | Memorial (incl. Flagpoles)                          |      |        | 200        | S.  |
|         | Building Ground Sign                                |      |        | 25         | S.  |
|         | Shared Staff Patio Area incl. Picnic Tables         |      |        | 400        | S.  |
|         | Small Fire Training Yard (Gravel Area for Car Prop) |      |        | 400        | S.  |
|         | Subtotal:                                           |      |        | 3,675      | S   |
| 5.5     | Setbacks and Green Space                            |      |        | 20.700     |     |
|         | Green space                                         |      |        | 29,700     | S.  |
|         | Setbacks                                            |      |        | 22,100     | S.  |
|         | Subtotal:                                           |      |        | 51,800     | S   |
|         | Summation                                           |      |        | 105.040    |     |
|         | Minimum useable site area                           |      |        | 125,940    | S.  |
|         | Minimum useable site acerage                        |      |        | 2.9        | a   |

SITE NEEDS: 2.9 ACRES

SPACE NEEDS: 43,346 SF

| 1.  | Public                                | :                         |        |                                                                                     |                                                                                       |               | 20 20                                                                                                                                      |
|-----|---------------------------------------|---------------------------|--------|-------------------------------------------------------------------------------------|---------------------------------------------------------------------------------------|---------------|--------------------------------------------------------------------------------------------------------------------------------------------|
|     | 1.01                                  | Vestibule                 | Э      |                                                                                     | -                                                                                     | $\rightarrow$ | Firematic Support                                                                                                                          |
|     | 1.02                                  | Lobby                     | 1      | l northern                                                                          |                                                                                       | - 1           | 10.03 Firematic Ed                                                                                                                         |
| - 1 | 1.03                                  | Public I                  |        | Buildi                                                                              |                                                                                       |               | 10.04 Seasonal O                                                                                                                           |
| - 1 | 1.04                                  | Region                    |        | 5.04<br>5.05                                                                        | Sprin<br>Air H                                                                        | - 1           | 10.05 Work Room                                                                                                                            |
| - 1 | 1.05                                  | Social S                  |        | 5.06                                                                                | Elec                                                                                  |               | 10.06 Firematic D                                                                                                                          |
| - 1 | 1.06                                  | Male P                    |        | 5.07                                                                                | Eme                                                                                   | - 1           | 10.07 EMS Storage                                                                                                                          |
| - 1 | 1.07                                  | Female                    |        | 5.08                                                                                | Tel/E                                                                                 | - 1           | 10.08 SCBA Room                                                                                                                            |
|     |                                       |                           |        | 5.09                                                                                | Tel/E                                                                                 |               | 10.09 Turnout Ge                                                                                                                           |
| 2.  | Patrio                                | t Regior                  | -      | 0.07                                                                                | , 5.7                                                                                 | $\dashv$      | 10.10 Call Firefigh                                                                                                                        |
|     | 2.01                                  | Dispato                   | 6.     | <br>  Vertic                                                                        | al Cir                                                                                |               |                                                                                                                                            |
|     | 2.02                                  | Dispato                   | • •    |                                                                                     |                                                                                       | Emer          | gency Manage                                                                                                                               |
| - 1 | 2.03                                  | Dispato                   |        | 6.01                                                                                | Stain                                                                                 |               |                                                                                                                                            |
| - 1 | 2.04                                  | Unisex I                  |        | 6.02                                                                                | Eleve                                                                                 | 11.           | Emergency Mana                                                                                                                             |
| - 1 | 2.05                                  | Break A                   |        | 6.03                                                                                | Eleve                                                                                 |               | 11.01 Director's O                                                                                                                         |
|     | 2.06                                  | Comm                      |        |                                                                                     |                                                                                       |               | 11.02 Emergency                                                                                                                            |
| _   | 2.07                                  | Prolong                   | Fire D | )eparti                                                                             | men                                                                                   | $\dashv$      |                                                                                                                                            |
|     |                                       |                           | 7.     |                                                                                     |                                                                                       | Police        | - Donartmont D                                                                                                                             |
| 3.  |                                       | munity/I                  |        | 7.01                                                                                | Chie                                                                                  | Police        | e Department D                                                                                                                             |
|     | 3.01                                  | Training                  |        | 7.01                                                                                | Adm                                                                                   | 12 .          | Records                                                                                                                                    |
|     | 3.02                                  | Supply                    |        | 7.02                                                                                | Daily                                                                                 |               | 12.01 Records/CI                                                                                                                           |
| - 1 | 3.03                                  | Defens                    |        | 7.03                                                                                | Plan                                                                                  |               | 12.02 Records Are                                                                                                                          |
| - 1 | 3.04                                  | Furnitur                  |        | 7.04                                                                                | Reco                                                                                  |               | 12.03 Central Pho                                                                                                                          |
| - 1 | 3.05                                  | EOC St                    |        | 7.05                                                                                | Offic                                                                                 |               | 12.04 Office Supp                                                                                                                          |
|     | 3.06                                  | Kitcher                   |        | 7.00                                                                                | Oilic                                                                                 | $\rightarrow$ |                                                                                                                                            |
| _   |                                       |                           |        |                                                                                     |                                                                                       | 13 .          | Patrol Facilities                                                                                                                          |
| 4.  | <br>  Fitnes                          | s                         | 8.     | Firefic                                                                             | nters                                                                                 | 10.           |                                                                                                                                            |
| 4.  |                                       |                           | 8.     | _                                                                                   | - 1                                                                                   | 10.           | 13.01 Sergeants                                                                                                                            |
| 4.  | Fitnes                                | Fitness                   | 8.     | 8.01                                                                                | Firefi                                                                                | 10.           | 13.01 Sergeants                                                                                                                            |
| 4.  |                                       |                           | 8.     | 8.01<br>8.02                                                                        | Firefi<br>Kitch                                                                       | 10.           | 13.01 Sergeants<br>13.02 Report Prep                                                                                                       |
| 4.  | 4.01                                  |                           | 8.     | 8.01<br>8.02<br>8.03                                                                | Firefi<br>Kitch<br>Firefi                                                             | 10.           | 13.01 Sergeants<br>13.02 Report Prep<br>13.03 Roll Call/Ca                                                                                 |
|     | 4.01                                  | Fitness                   | 8.     | 8.01<br>8.02<br>8.03<br>8.04                                                        | Firefi<br>Kitch<br>Firefi<br>Storr                                                    | 10.           | 13.01 Sergeants<br>13.02 Report Prep<br>13.03 Roll Call/Ca<br>13.04 Duty Bag St                                                            |
|     | 4.01<br><b>Buildi</b><br>5.01         | Fitness  ng Servi  Custod | 8.     | 8.01<br>8.02<br>8.03                                                                | Firefi<br>Kitch<br>Firefi                                                             | 13.           | 13.01 Sergeants 13.02 Report Prep 13.03 Roll Call/Co 13.04 Duty Bag St 13.05 Juvenile Wo 13.06 Quarterma                                   |
|     | 4.01                                  | Fitness                   | 8.     | 8.01<br>8.02<br>8.03<br>8.04<br>8.05<br>8.06                                        | Firefi<br>Kitch<br>Firefi<br>Storr<br>Unise                                           | 10.           | 13.01 Sergeants 13.02 Report Prep 13.03 Roll Call/Co 13.04 Duty Bag St 13.05 Juvenile Wo 13.06 Quarterma                                   |
|     | 4.01<br><b>Buildi</b><br>5.01<br>5.02 | ng Servi Custod Facility  | 8.     | 8.01<br>8.02<br>8.03<br>8.04<br>8.05                                                | Firefi<br>Kitch<br>Firefi<br>Storr<br>Unise<br>Radi                                   | 10.           | 13.01 Sergeants 13.02 Report Prep 13.03 Roll Call/Co 13.04 Duty Bag St 13.05 Juvenile Wo 13.06 Quarterma 13.07 Weapons C                   |
|     | 4.01<br><b>Buildi</b><br>5.01<br>5.02 | ng Servi Custod Facility  |        | 8.01<br>8.02<br>8.03<br>8.04<br>8.05<br>8.06<br>8.07                                | Firefi<br>Kitch<br>Firefi<br>Storr<br>Unise<br>Radi<br>Laur                           |               | 13.01 Sergeants 13.02 Report Prep 13.03 Roll Call/Co 13.04 Duty Bag St 13.05 Juvenile Wo 13.06 Quarterma 13.07 Weapons C 13.08 Ammunition  |
|     | 4.01<br><b>Buildi</b><br>5.01<br>5.02 | ng Servi Custod Facility  | 9.     | 8.01<br>8.02<br>8.03<br>8.04<br>8.05<br>8.06<br>8.07                                | Firefi<br>Kitch<br>Firefi<br>Storr<br>Unise<br>Radi<br>Laur                           | 14.           | 13.01 Sergeants 13.02 Report Prep 13.03 Roll Call/Co 13.04 Duty Bag St 13.05 Juvenile Wo 13.06 Quartermo 13.07 Weapons C 13.08 Ammunition  |
|     | 4.01<br><b>Buildi</b><br>5.01<br>5.02 | ng Servi Custod Facility  |        | 8.01<br>8.02<br>8.03<br>8.04<br>8.05<br>8.06<br>8.07                                | Firefi<br>Kitch<br>Firefi<br>Storr<br>Unise<br>Radi<br>Laur                           |               | 13.01 Sergeants 13.02 Report Prep 13.03 Roll Call/Co 13.04 Duty Bag St 13.05 Juvenile Wo 13.06 Quartermo 13.07 Weapons C 13.08 Ammunition  |
|     | 4.01<br><b>Buildi</b><br>5.01<br>5.02 | ng Servi Custod Facility  |        | 8.01<br>8.02<br>8.03<br>8.04<br>8.05<br>8.06<br>8.07                                | Firefi<br>Kitch<br>Firefi<br>Storr<br>Unise<br>Radi<br>Laur                           |               | 13.01 Sergeants 13.02 Report Prep 13.03 Roll Call/Co 13.04 Duty Bag St 13.05 Juvenile Wo 13.06 Quartermo 13.07 Weapons C 13.08 Ammunition  |
|     | 4.01<br><b>Buildi</b><br>5.01<br>5.02 | ng Servi Custod Facility  | 9.     | 8.01<br>8.02<br>8.03<br>8.04<br>8.05<br>8.06<br>8.07<br>Appa<br>9.01<br>9.02        | Firefi<br>Kitch<br>Firefi<br>Storr<br>Unise<br>Radi<br>Laur<br>ratus,<br>App<br>Train | 14.           | 13.01 Sergeants 13.02 Report Prep 13.03 Roll Call/Co 13.04 Duty Bag St 13.05 Juvenile Wo 13.06 Quartermo 13.07 Weapons C 13.08 Ammunition  |
|     | 4.01<br><b>Buildi</b><br>5.01<br>5.02 | ng Servi Custod Facility  |        | 8.01<br>8.02<br>8.03<br>8.04<br>8.05<br>8.06<br>8.07<br><b>Appa</b><br>9.01<br>9.02 | Firefi<br>Kitch<br>Firefi<br>Storr<br>Unise<br>Radi<br>Laur                           | 14.           | 13.01 Sergeants 13.02 Report Prep 13.03 Roll Call/Co 13.04 Duty Bag St 13.05 Juvenile Wo 13.06 Quarterma: 13.07 Weapons C 13.08 Ammunition |

| - 1  | 15.01    | Detective Squad Room                   | 250   | s.f. |
|------|----------|----------------------------------------|-------|------|
| - 1  | 15.02    | Criminal Informant/Soft Interview Room | 100   | s.f. |
| - 1  | 15.03    | Equipment Storage Room                 | 60    | s.f. |
|      | 15.04    | Sergeant's Office                      | 144   | s.f. |
|      |          |                                        | 554   | s.f. |
| 16.  | Depar    | tment Administration                   |       |      |
|      | 16.01    | Administrative Open Office Area        | 220   | s.f. |
| - 1  | 16.02    | Reprographics/Work Area                | 25    | s.f. |
| - 1  | 16.03    | Coffee Area                            | 12    | s.f. |
| - 1  | 16.04    | Lieutenant's Office                    | 160   | s.f. |
| - 1  | 16.05    | Deputy Chief's Office                  | 180   | s.f. |
| - 1  | 16.06    | Chief's Office                         | 200   | s.f. |
|      | 16.07    | Unisex Restroom                        | 90    | s.f. |
|      |          |                                        | 887   | s.f. |
| 17 . | Staff Fo | acilities                              |       |      |
|      | 17.01    | Male Restroom/Shower                   | 220   | s.f. |
| - 1  | 17.02    | Male Locker Room                       | 340   | s.f. |
| - 1  | 17.03    | Female Restroom/Shower                 | 180   | s.f. |
| - 1  |          | Female Locker Room                     | 100   |      |
| - 1  | 17.05    | Break Room                             | 210   | s.f. |
|      | 17.06    | Miscellaneous Unisex Restroom          | 60    | s.f. |
|      |          |                                        | 1,110 | s.f. |

| $\neg$   | 19.10 Detention Decon/Laundry   | 80     | s.f |
|----------|---------------------------------|--------|-----|
| $\dashv$ |                                 | 1,742  | s.f |
| 20 .     | Detention Facilities            |        |     |
| _        | 20.01 Adult Male Cells (x2)     | 320    | s.f |
|          | 20.02 Adult Female Cells (x1)   | 160    | s.f |
|          | 20.03 Unisex Juvenile Cell (x1) | 160    | s.f |
|          | 20.04 Restraint Area            | 50     | s.f |
|          |                                 | 690    | s.f |
| 21 .     | Garage and Storage              |        |     |
|          | 21.01 Vehicle Storage Bay       | 520    | s.f |
|          |                                 | 520    | s.f |
|          | Summation                       |        |     |
|          | Facility net area:              | 33,343 | s.f |
|          | Net to gross adjustment (30%)   | 10,003 | s f |
| - 1      | 14e1 10 gross dajosimeni (50%)  | 10,000 | 0   |