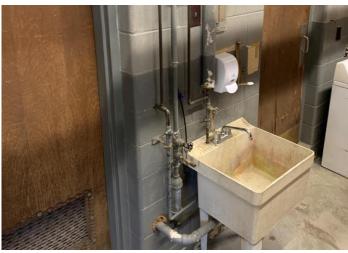

# **Existing Facilities: Fire Stations**

#### **Operational Deficiencies**

- Undersized spaces
- Insufficient apparatus bay
- Living quarters
- No decontamination space
- Substandard plumbing, HVAC, electrical

#### **Functional Deficiencies**

- Exhaust recovery
- Inadequate HVAC
- No fire protection
- ADA concerns
- Undersized building systems
- No maintenance space